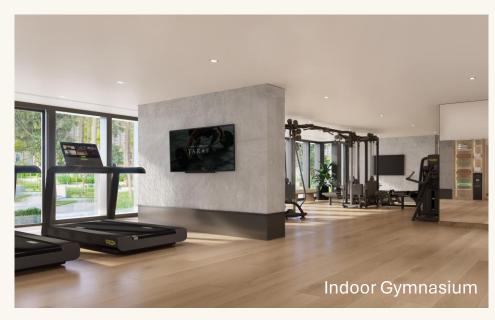

## Amenities in harmony with your lifestyle

Outside, discover a large pool, kids' pool and outdoor gym, a zen reading spot, landscaped park, outdoor cinema and a BBQ area that sets the scene for memorable days and extraordinary nights.

Inside highlights include an indoor gym, and a multipurpose room with professional lighting and sound system for impromptu karaoke sessions and parties.

In addition to this, relaxing music in every public area adds to the exclusive vibe.

- Swimming Pool
- Kid's Pool
- Outdoor & Indoor Gym
- Zen Reading Spot

- Barbecue Zone
- Landscaped Park
- Multipurpose Room
- Outdoor Cinema